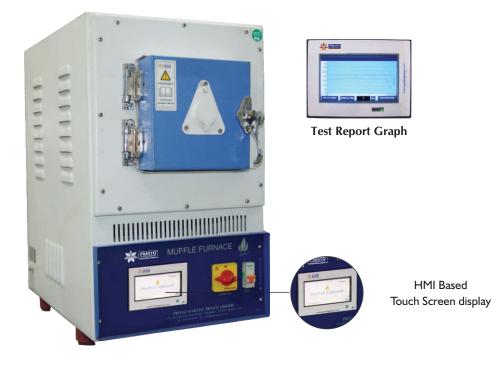

# Muffle Furnace HMI - PRIMA

**Muffle Furnace Prima Series** is a unique test cabinet designed to detect the percentage of ash content in a particular test specimen like rubber, elastomers. It is Bench top model and is used to evaluate the amount of inorganic compound in a test material.

- Temperature sensing through J-type sensor.
- Highly accurate test results under uniform temperatures.
- PLC Control for Temperature.
- High Grade density imported Glass Wool Blanket insulation.
- Maximum Thermal Efficiency by insulation means.
- SSR based heaters.
- Real Time Data recording with temperature.
- USB option available for storing test data.
- Run time vs temperature graph.
- Over Temperature alarm system.

#### **Key Specifications:**

| Size                   | <ul><li> 4x4x9 lnch</li><li> 6x6x12 lnch</li></ul> |
|------------------------|----------------------------------------------------|
| Display                | 4.3 Inch HMI TFT screen dispaly                    |
| Accuracy               | ± 5°C                                              |
| Least Count/Resolution | 1°C                                                |
| Sensor                 | J-type/K-type as per selection of range            |
| Power                  | 20A, 220V AC, Single / Three phase, 50 Hz          |
| Timer Range            | Upto 999 hrs                                       |
| T emperature Range     | Ambient to 900°C / 1200°C as per requirement       |

#### Highlights:

| Insulation    | High grade ceramic insulation                                                                                            |
|---------------|--------------------------------------------------------------------------------------------------------------------------|
| Handle        | Yes                                                                                                                      |
| Data Transfer | Through USB port                                                                                                         |
| Material      | Mild Steel (Outer Body)<br>Ceramic Brick (Inner Body)                                                                    |
| Finish        | Powder coated Havel Grey & Blue<br>combination finish and bright chrome /<br>zinc plating for corrosion resistant finish |